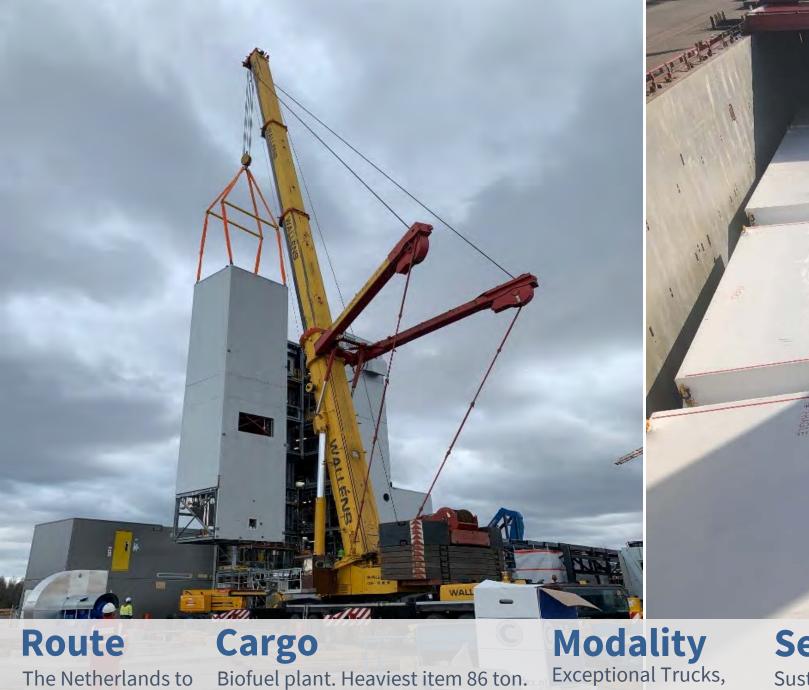

#### Cargo Heat Exchangers

ers Road and Seafreight

Sector Engineering

The Netherlands to Sweden

Cargo Biofuel plant

Heaviest item 86 ton. Total : 5800 m3

Modality Exceptional Trucks, River Barges, Seavessel

#### Route

The Netherlands to Sweden

Biofuel plant. Heaviest item 86 ton. Total : 5800 m3

Cargo

**Route** Various routings worldwide

Cargo Sheetpiles **Modality** Exceptional Trucks, River Barges, Seavessel