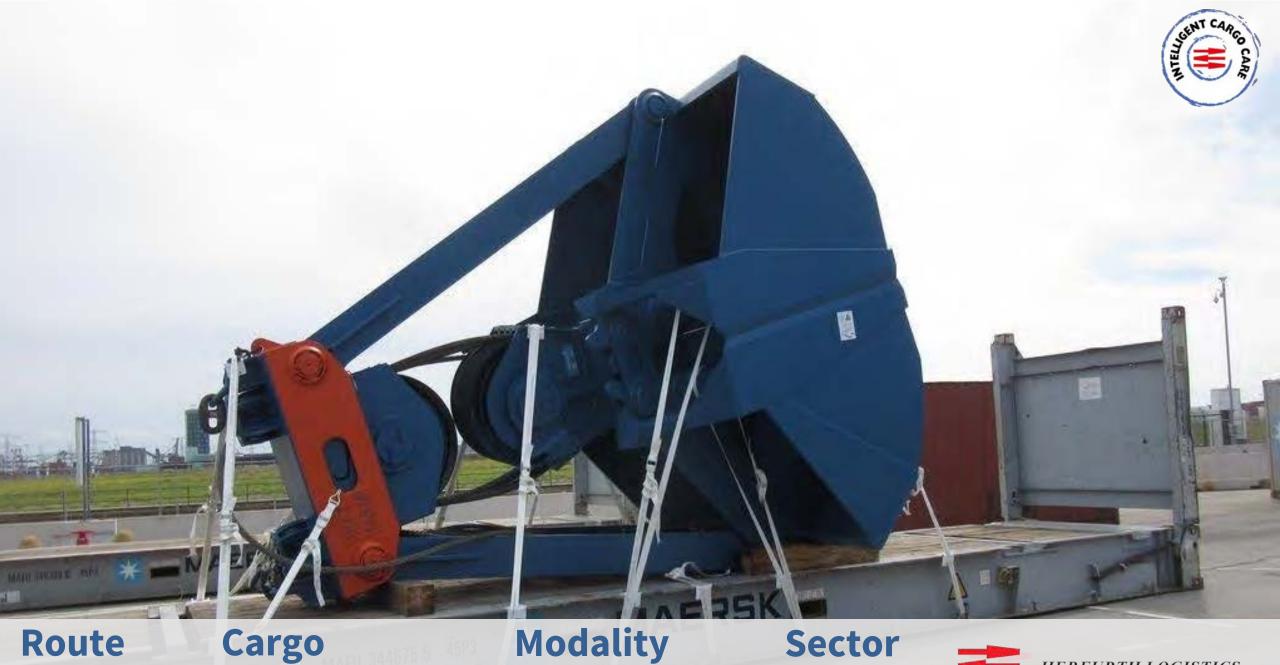

#### Cargo Steel pipes

Modality Sea river vessel Sector Construction

Route Netherlands to Japan

Cargo Industrial Grabber - 16,7 ton

Road and Seafreight

Port Sector

Modality Route Cargo Various a.o. Netherlands Mobile Cement Unloader to Bangladesh