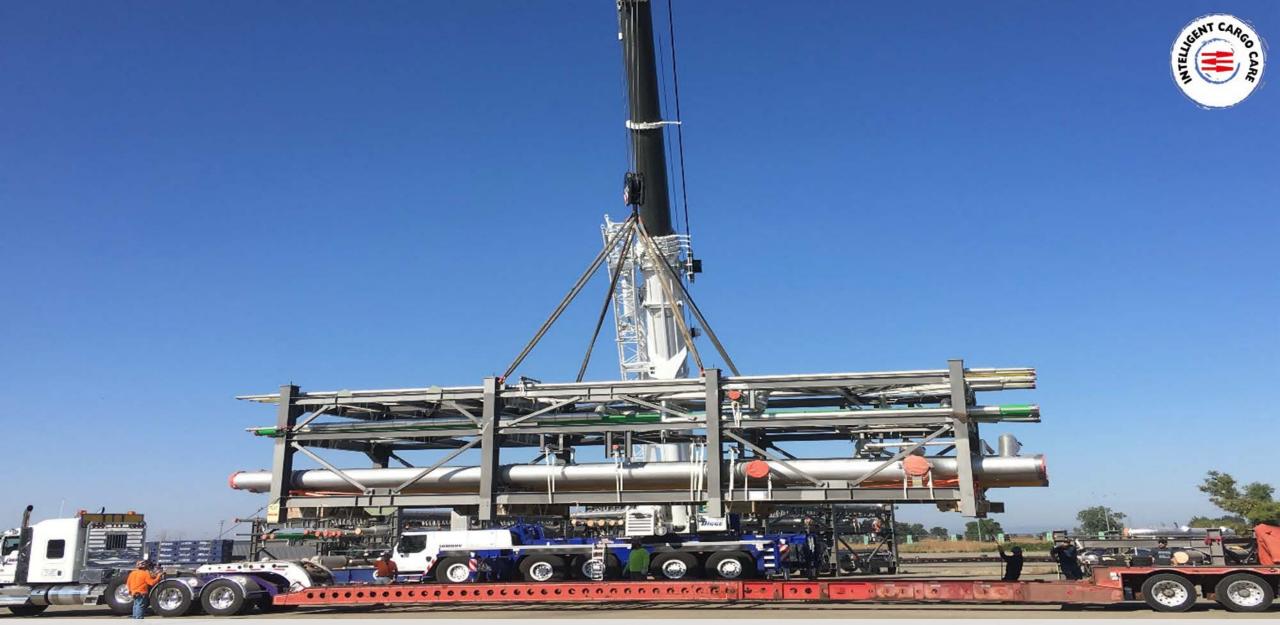

### Heaviest item 82 ton

Longest item 1895 cm

**From** Porte Marghera Italy **Destination** Assam India

Romania to central Asia