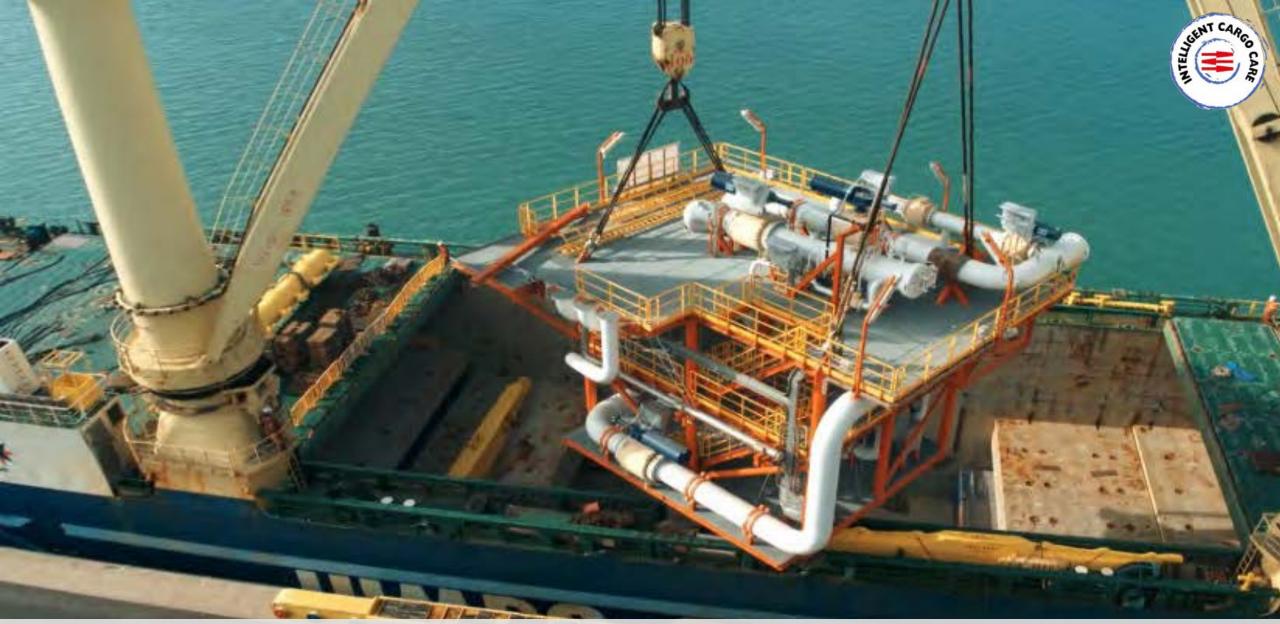

#### Cargo

Hydrogen Reactors 700cm diameter, 180 ton

**Modality** Exceptional Road / Heavy Lift Sea Transport

Engineering

Sector

United Arab Emirates to The Netherlands **Cargo** 3 x Gas Modules total 11040 Frtns. Largest unit 17,70 x 11 x 18 meters / 260 tons **Modality** Exceptional Road / Heavy Lift Sea Transport

Sector Energy sector

Germany to Thailand