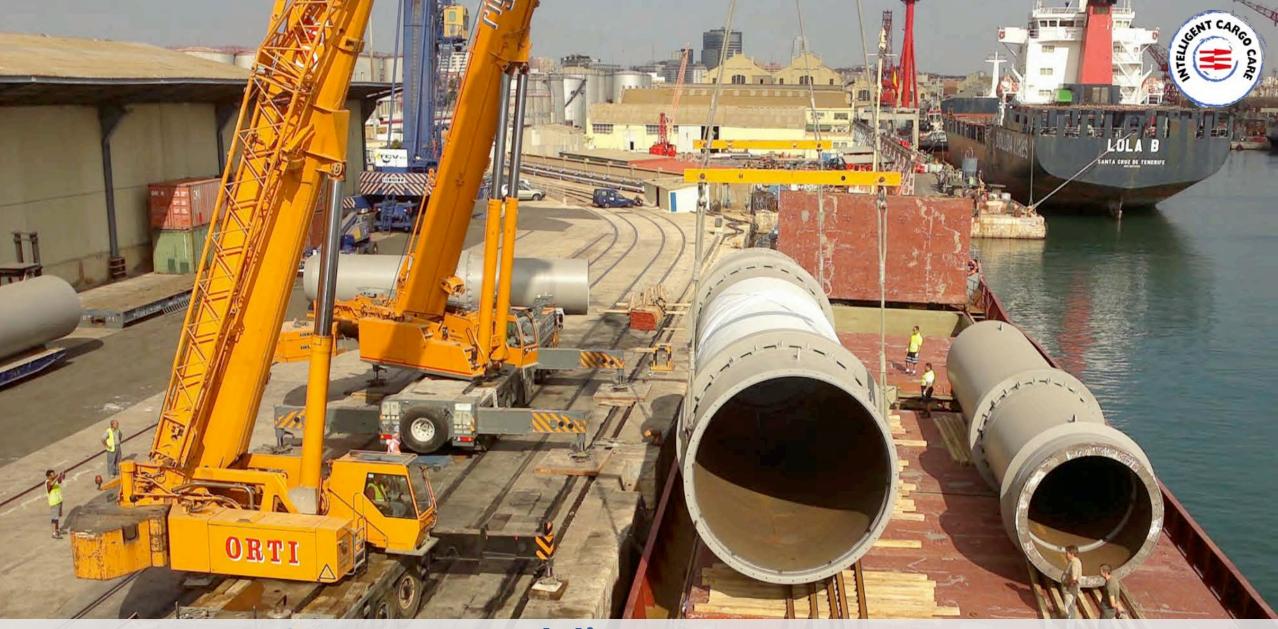

#### Cargo Steel pipes

Modality Sea river vessel Sector Construction

Route Netherlands to Japan

Cargo Industrial Grabber - 16,7 ton

Road and Seafreight

Port Sector

Modality Route Cargo Various a.o. Netherlands Mobile Cement Unloader to Bangladesh