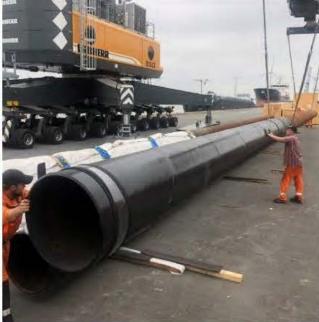

#### Cargo Steel pipes

Modality Sea river vessel Sector Construction

Route Netherlands to Japan

Cargo Industrial Grabber - 16,7 ton

Road and Seafreight

Port Sector

Modality Route Cargo Various a.o. Netherlands Mobile Cement Unloader to Bangladesh