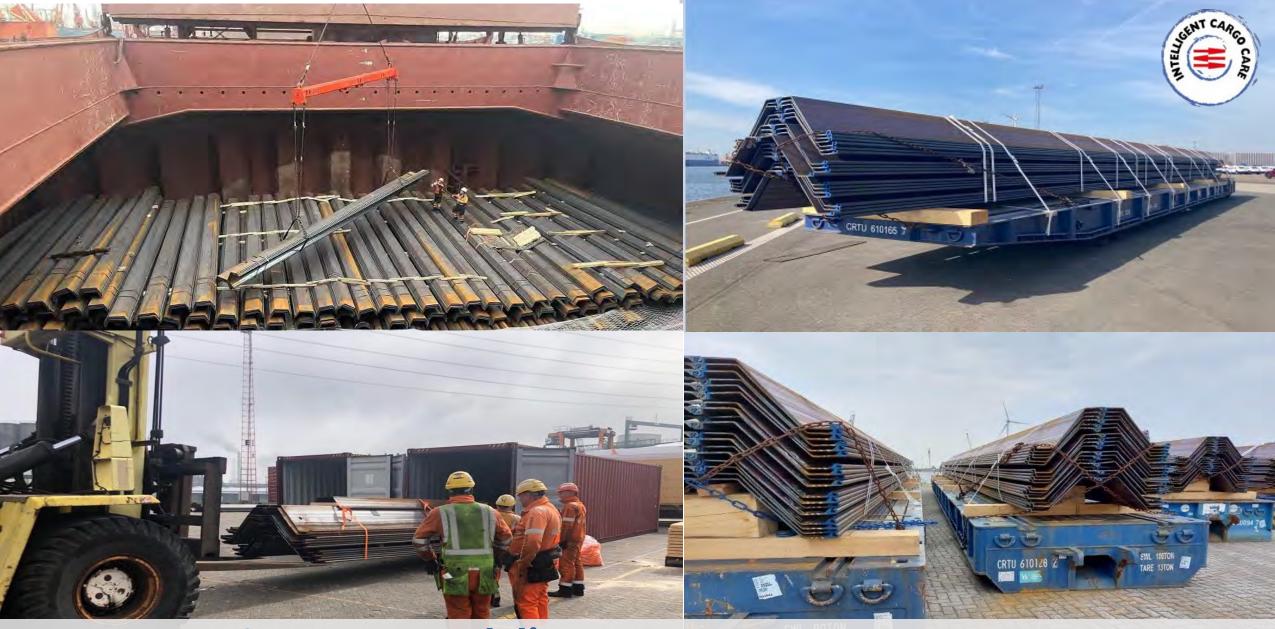

#### Route

The Netherlands to Sweden

Biofuel plant. Heaviest item 86 ton. Total : 5800 m3

Cargo

**Route** Various routings worldwide

Cargo Sheetpiles **Modality** Exceptional Trucks, River Barges, Seavessel