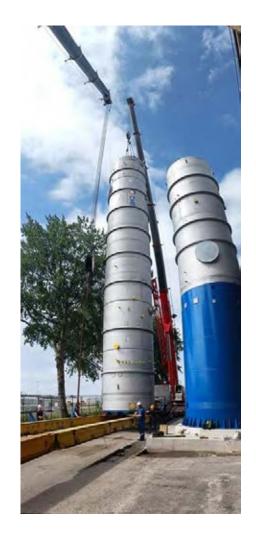

### Heaviest item 82 ton

Longest item 1895 cm

**From** Porte Marghera Italy **Destination** Assam India

Romania to central Asia