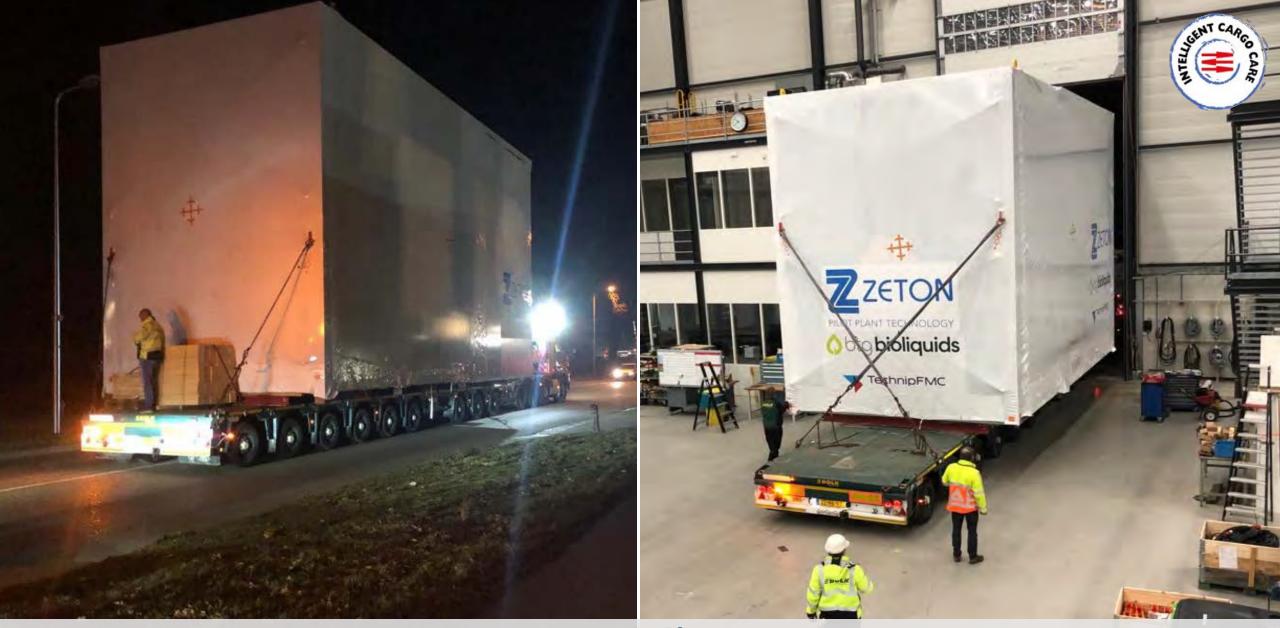

#### Cargo Heat Exchangers

ers Road and Seafreight

Sector Engineering

The Netherlands to Sweden

Cargo Biofuel plant

Heaviest item 86 ton. Total : 5800 m3

Modality Exceptional Trucks, River Barges, Seavessel

#### Route

The Netherlands to Sweden

Biofuel plant. Heaviest item 86 ton. Total : 5800 m3

Cargo

**Route** Various routings worldwide

Cargo Sheetpiles **Modality** Exceptional Trucks, River Barges, Seavessel