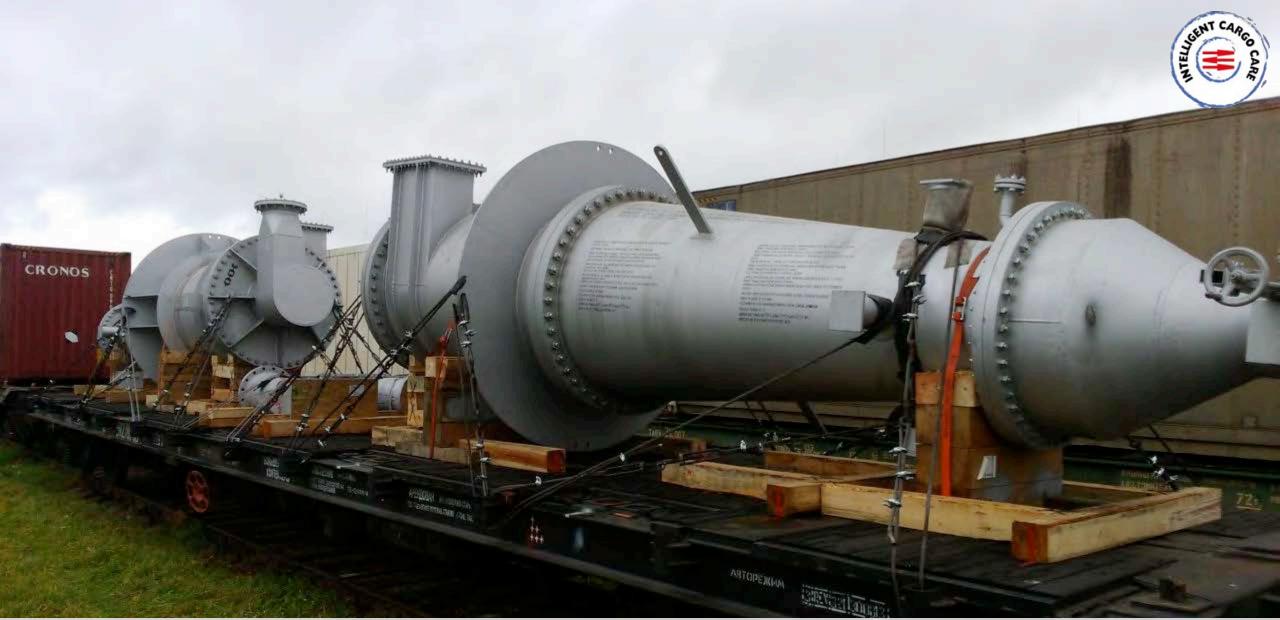

#### Cargo Heat Exchange

Heat Exchanger 30m Long, 99 Ton

#### Modality RoBo Barge / Road

RoRo Barge / Road / Sea freight

Petrochemical Equipment

Sector

Italy to central Asia