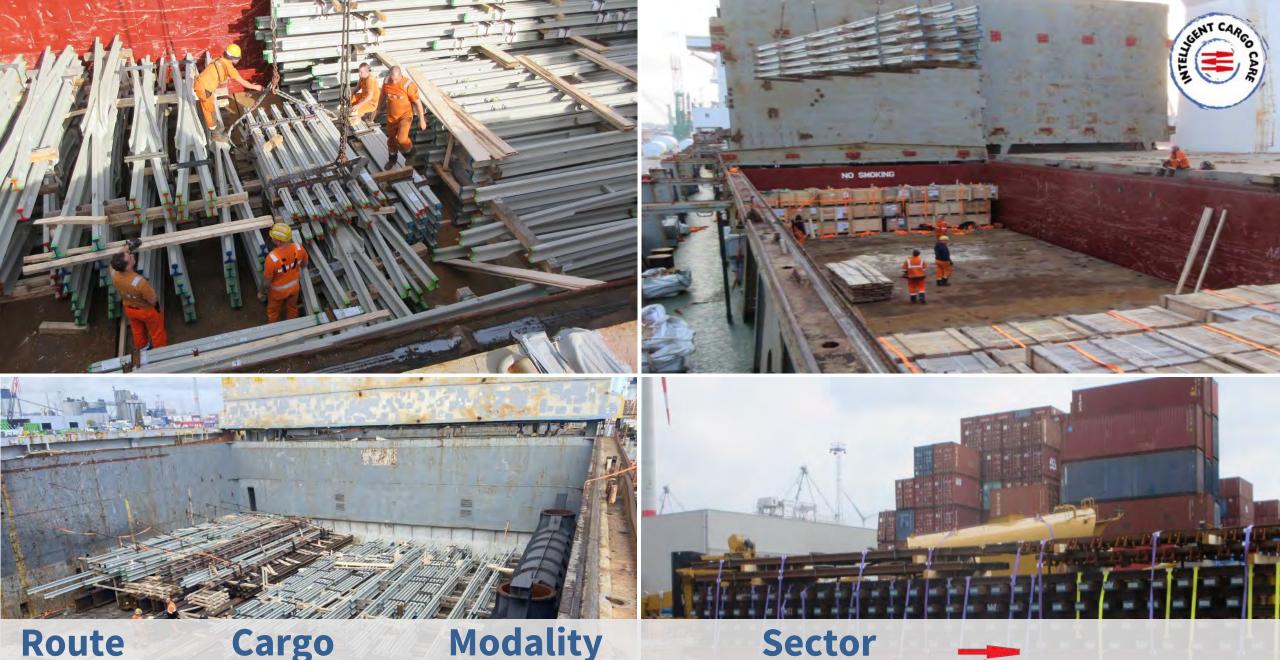

#### Cargo Heat Exchangers

ers Road and Seafreight

Sector Engineering

The Netherlands to Sweden

Cargo Biofuel plant

Heaviest item 86 ton. Total : 5800 m3

Modality Exceptional Trucks, River Barges, Seavessel

#### Route

The Netherlands to Sweden

Biofuel plant. Heaviest item 86 ton. Total : 5800 m3

Cargo

**Route** Various routings worldwide

Cargo Sheetpiles **Modality** Exceptional Trucks, River Barges, Seavessel