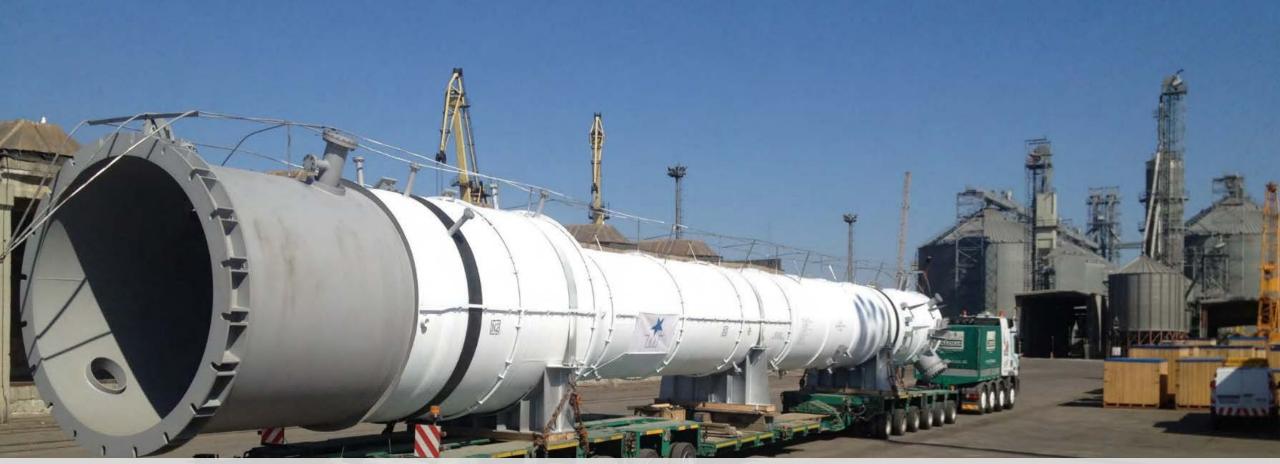

### Heaviest item 82 ton

Longest item 1895 cm

**From** Porte Marghera Italy **Destination** Assam India

Romania to central Asia